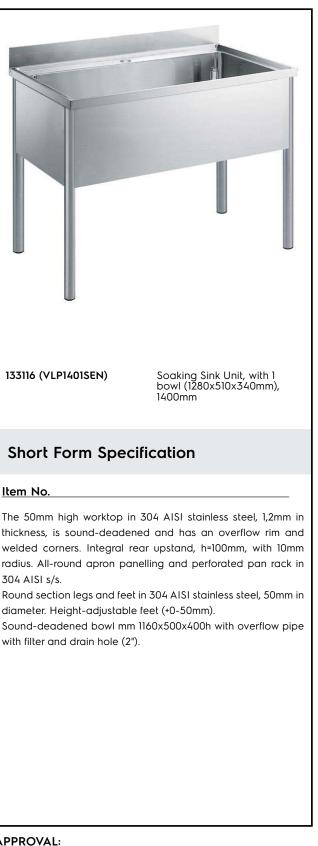

# Electrolux

**Premium Preparation** 1400 mm Soaking Sink with 1 Bowl

| TEM #   |   |
|---------|---|
| MODEL # | _ |
| NAME #  |   |
| SIS #   |   |
| 4IA #   |   |

### Construction

- 100 mm upstand with 10 mm radioused corner and 13 mm deep, designed to be used against a wall.
- Sink tops easily slotted onto the legs and taps are easily installed from the rear.
- Round section leas with feet in 304 AISI stainless steel, 50 mm in diameter, adjustable in height by -60/+10 mm.
- Wide range of taps are available to suit every need.
- Heavy duty construction entirely in AISI 304 stainless steel to offer maximum durability.
- Pan washing support to use inside the bowl is available as an accessory.

## Key Information:

| External dimensions,<br>Width:  |               |
|---------------------------------|---------------|
| 133116 (VLP1401SEN)             | 1400 mm       |
| External dimensions,<br>Depth:  | 700 mm        |
| External dimensions,<br>Height: | 900 mm        |
| Upstand Dimensions,<br>Height:  | 100 mm        |
| Upstand Dimensions,<br>Depth:   | 13 mm         |
| Upstand Dimensions,<br>Radius:  | R=10          |
| Bowls number                    | 1             |
| Bowl dimensions                 | 1160x500xH400 |
| Worktop thickness:              | 50 mm         |
| Net weight:                     | 60 kg         |
|                                 |               |