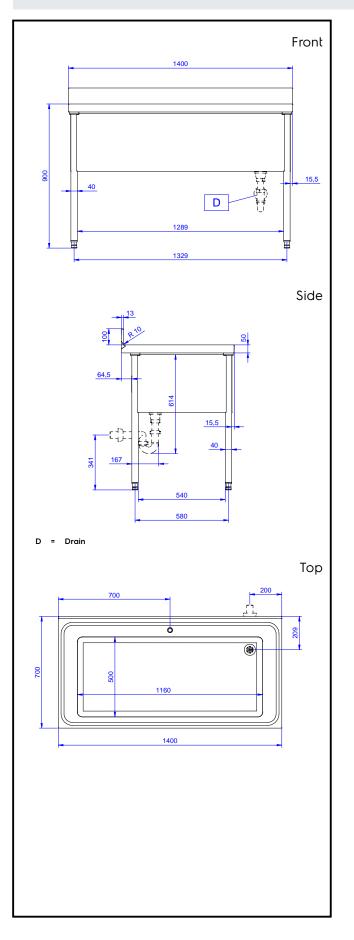

## Key Information:

| External dimensions,<br>Width:  |               |
|---------------------------------|---------------|
| 133116 (VLP1401SEN)             | 1400 mm       |
| External dimensions,<br>Depth:  | 700 mm        |
| External dimensions,<br>Height: | 900 mm        |
| Upstand Dimensions,<br>Height:  | 100 mm        |
| Upstand Dimensions,<br>Depth:   | 13 mm         |
| Upstand Dimensions,<br>Radius:  | R=10          |
| Bowls number                    | 1             |
| Bowl dimensions                 | 1160x500xH400 |
| Worktop thickness:              | 50 mm         |
| Net weight:                     | 60 kg         |
|                                 |               |